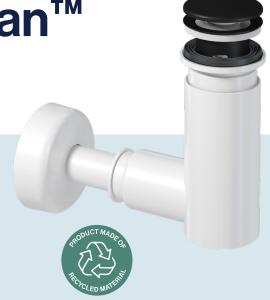

Prevex<sup>®</sup> EasyClean<sup>™</sup>

Black pop-up plug Outlet: Ø 40 / 32 mm

EasyClean is the ideal water trap solution. It can easily and quickly be cleaned from above - without unscrewing the water trap and wearing out the seals. Especially hospitals, hotels and homes that value high hygiene have been excited about our innovation. The EasyClean water trap is available for both floor and wall mounted models.

## **Technical data**

| Category     | Bathroom, sink   |
|--------------|------------------|
| Material     | Recycled plastic |
| Type         | Bottle trap      |
| Outlet       | Ø40/32           |
| Colour       | White            |
| Weight       | 367 g            |
| Waterflow    | EN 274           |
| EN Standards | EN 274           |