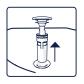

## Clean the water trap in only 20 seconds!

Lift the water trap from the waste outlet.

Rinse it under running water.

Put the water trap back into