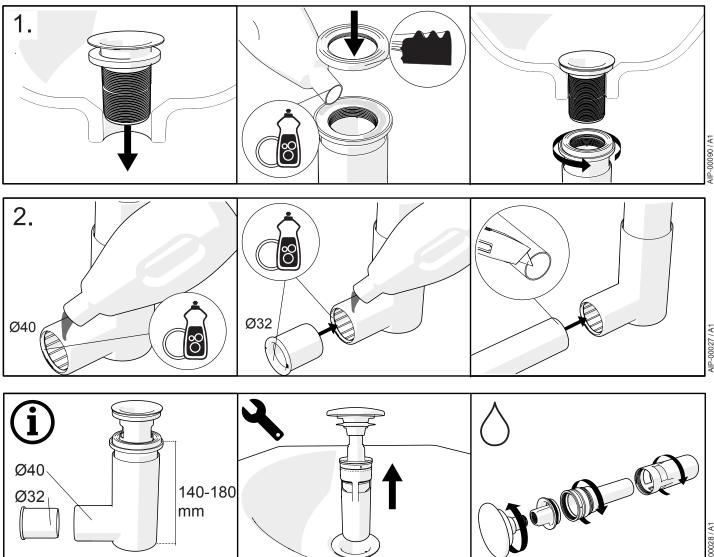

## Clean the water trap in only 20 seconds!

Lift the water trap from the waste outlet.

Rinse it under running water.

Put the water trap back into