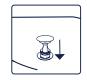

## Clean the water trap in only 20 seconds!

Lift the water trap from the waste outlet.

Rinse it under running water.

Put the water trap back into