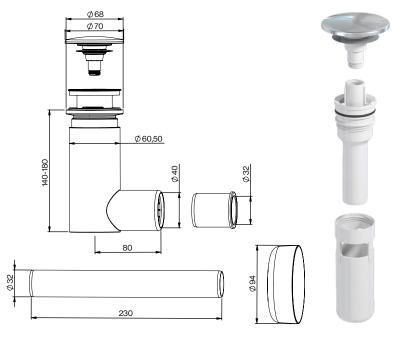

be cleaned from above - without unscrewing the water trap and wearing out the seals. Especially hospitals, hotels and homes that value high hygiene have been excited about our innovation. The EasyClean water trap is available for both floor and wall mounted models.



## **Technical data**

| Category     | Bathroom, sink   |
|--------------|------------------|
| Material     | Recycled plastic |
| Type         | Bottle trap      |
| Outlet       | Ø40/32           |
| Colour       | White            |
| Weight       | 367 g            |
| Waterflow    | EN 274           |
| EN Standards | EN 274           |

## Clean the water trap in only 20 seconds!







Lift the water trap from the waste outlet.

Rinse it under running water.

Put the water trap back into

## **Technical drawing**